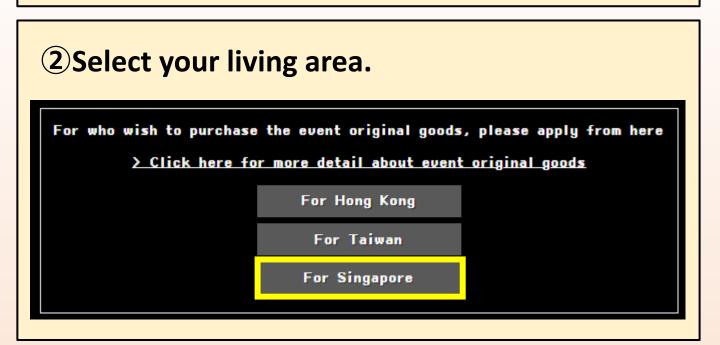

2 Select your living area
\*After selecting your living area, you can go
to Premium Bandai shopping page

Please select your living area to purchase event original goods

> Click here for more detail about event original goods

For Hong Kong

For Taiwan

For Singapore

③After finish purchasing, please close Premium Bandai page and go back to BANDAI TCG ONLINE LOBBY page